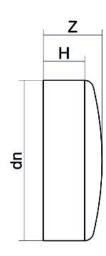

TECHNICAL DATASHEET

| PRODUCT DETAILS |         | GEOMETRIC CHARACTERISTICS |     |
|-----------------|---------|---------------------------|-----|
| ITEM CODE       | CAP400C | dn                        | 400 |
| dn              | 400     | H [mm]                    | 95  |
| SDR DESIGN      | 11      | Z [mm]                    | 130 |
|                 |         | Mass [kg]                 | 9.3 |