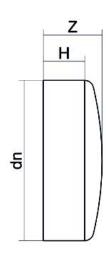

TECHNICAL DATASHEET

| PRODUCT DETAILS |         | GEOMETRIC CHARACTERISTICS |      |
|-----------------|---------|---------------------------|------|
| ITEM CODE       | CAP400B | dn                        | 400  |
| dn              | 400     | H [mm]                    | 95   |
| SDR DESIGN      | 17      | Z [mm]                    | 130  |
|                 |         | Mass [kg]                 | 7.36 |