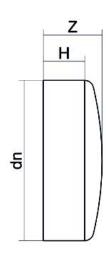

TECHNICAL DATASHEET

| PRODUCT DETAILS |         | GEOMETRIC CHARACTERISTICS |     |
|-----------------|---------|---------------------------|-----|
| ITEM CODE       | CAP355G | dn                        | 355 |
| dn              | 355     | H [mm]                    | 95  |
| SDR DESIGN      | 9       | Z [mm]                    | 115 |
|                 |         | Mass [kg]                 | 8.2 |