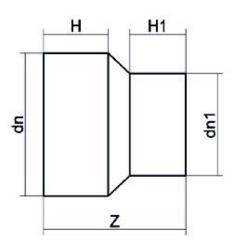

## ????? ?????????? ????????? ?????????

PLASTITALIA S.P.A. high performance fittings

| PRODUCT DETAILS |           | G                | GEOMETRIC CHARACTERISTICS |  |
|-----------------|-----------|------------------|---------------------------|--|
| ITEM CODE       | RP400315B | dn               | 400                       |  |
| dn              | 400 - 315 | d <sub>n</sub> 1 | 315                       |  |
| SDR DESIGN      | 17        | H [mm]           | 180                       |  |
|                 |           | H1 [mm]          | 155                       |  |
|                 |           | Z [mm]           | 385                       |  |