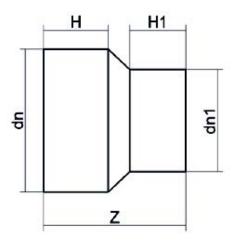

PLASTITALIA high performance fittings TECHNICAL DATASHEET

| PRODUCT DETAILS |           | GEC       | GEOMETRIC CHARACTERISTICS |  |
|-----------------|-----------|-----------|---------------------------|--|
| ITEM CODE       | RP250225G | dn        | 250                       |  |
| dn              | 250 - 225 | dn1       | 225                       |  |
| SDR DESIGN      | 9         | H [mm]    | 129                       |  |
|                 |           | H1 [mm]   | 124                       |  |
|                 |           | Z [mm]    | 271                       |  |
|                 |           | Mass [kg] | 5.8                       |  |