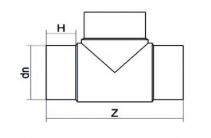

TECHNICAL DATASHEET

T?????? 90° ??????????

| PRODUCT DETAILS |        | GEOMETRIC CHARACTERISTICS |      |
|-----------------|--------|---------------------------|------|
| ITEM CODE       | TP500C | dn                        | 500  |
| dn              | 500    | H [mm]                    | 220  |
| SDR DESIGN      | 11     | Z [mm]                    | 1090 |
|                 |        | Mass [kg]                 | 108  |