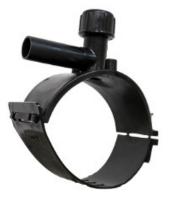

PLASTITALIA high performance fittings TECHNICAL DATASHEET

| PRODUCT DETAILS |             | GEC       | GEOMETRIC CHARACTERISTICS |  |
|-----------------|-------------|-----------|---------------------------|--|
| ITEM CODE       | CPCP250063C | dn        | 250                       |  |
| dn              | 250 - 63    | dn1       | 63                        |  |
| SDR DESIGN      | 11          | H [mm]    | 210                       |  |
|                 |             | H1 [mm]   | 62                        |  |
|                 |             | L [mm]    | 134                       |  |
|                 |             | Mass [kg] | 2.2                       |  |

\*The pictures are for illustrative purposes only. the product may differ in color and / or some of its parts.

PLASTITALIA SPA reserves the right to revise this specification, while maintaining compliance with the requirements of the product without prior notice. Tolerance on diameters and thickness according to the standards unless otherwise specified. Tolerance: ± 5%