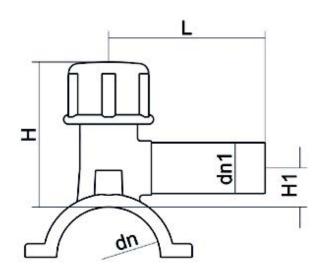

PLASTITALIA high performance fittings TECHNICAL DATASHEET

| PRODUCT DETAILS |             | GEC       | GEOMETRIC CHARACTERISTICS |  |
|-----------------|-------------|-----------|---------------------------|--|
| ITEM CODE       | CPCP250063C | dn        | 250                       |  |
| dn              | 250 - 63    | dn1       | 63                        |  |
| SDR DESIGN      | 11          | H [mm]    | 210                       |  |
|                 |             | H1 [mm]   | 62                        |  |
|                 |             | L [mm]    | 134                       |  |
|                 |             | Mass [kg] | 2.2                       |  |

\*The pictures are for illustrative purposes only. the product may differ in color and / or some of its parts.

PLASTITALIA SPA reserves the right to revise this specification, while maintaining compliance with the requirements of the product without prior notice. Tolerance on diameters and thickness according to the standards unless otherwise specified. Tolerance: ± 5%