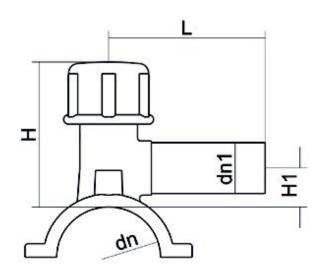

PLASTITALIA high performance fittings TECHNICAL DATASHEET

| PRODUCT DETAILS |             | GEC       | GEOMETRIC CHARACTERISTICS |  |
|-----------------|-------------|-----------|---------------------------|--|
| ITEM CODE       | CPCP280063C | dn        | 280                       |  |
| dn              | 280 - 63    | dn1       | 63                        |  |
| SDR DESIGN      | 11          | H [mm]    | 210                       |  |
|                 |             | H1 [mm]   | 62                        |  |
|                 |             | L [mm]    | 134                       |  |
|                 |             | Mass [kg] | 2.22                      |  |