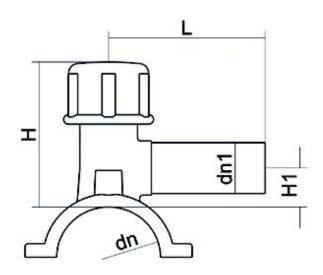

PLASTITALIA high performance fittings TECHNICAL DATASHEET

| PRODUCT DETAILS |             | GEO       | GEOMETRIC CHARACTERISTICS |  |
|-----------------|-------------|-----------|---------------------------|--|
| ITEM CODE       | CPCP280050C | dn        | 280                       |  |
| dn              | 280 - 50    | dn1       | 50                        |  |
| SDR DESIGN      | 11          | H [mm]    | 210                       |  |
|                 |             | H1 [mm]   | 62                        |  |
|                 |             | L [mm]    | 136                       |  |
|                 |             | Mass [kg] | 2.18                      |  |