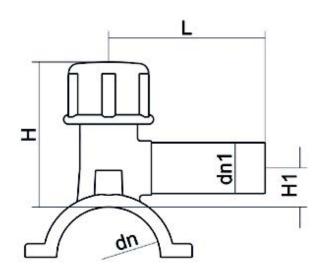

PLASTITALIA high performance fittings TECHNICAL DATASHEET

| PRODUCT DETAILS |             | GEO       | GEOMETRIC CHARACTERISTICS |  |
|-----------------|-------------|-----------|---------------------------|--|
| ITEM CODE       | CPCP315040C | dn        | 315                       |  |
| dn              | 315 - 40    | dn1       | 40                        |  |
| SDR DESIGN      | 11          | H [mm]    | 165                       |  |
|                 |             | H1 [mm]   | 42                        |  |
|                 |             | L [mm]    | 105                       |  |
|                 |             | Mass [kg] | 1.4                       |  |