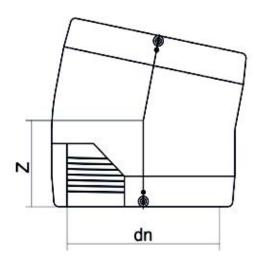

TECHNICAL DATASHEET

| PRODUCT DETAILS |             | GEO       | GEOMETRIC CHARACTERISTICS |  |
|-----------------|-------------|-----------|---------------------------|--|
| ITEM CODE       | GE1125P090C | dn        | 90                        |  |
| dn              | 90          | Z [mm]    | 86                        |  |
| SDR DESIGN      | 11          | Mass [kg] | 0.66                      |  |