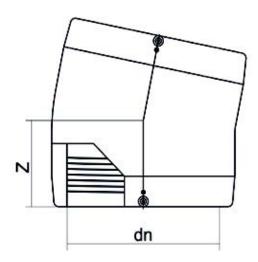

TECHNICAL DATASHEET

| PRODUCT DETAILS |             | GEC       | GEOMETRIC CHARACTERISTICS |  |
|-----------------|-------------|-----------|---------------------------|--|
| ITEM CODE       | GE1125P180C | dn        | 180                       |  |
| dn              | 180         | Z [mm]    | 140                       |  |
| SDR DESIGN      | 11          | Mass [kg] | 3.64                      |  |