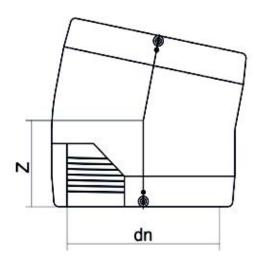

TECHNICAL DATASHEET

| PRODUCT DETAILS |             | GEC       | GEOMETRIC CHARACTERISTICS |  |
|-----------------|-------------|-----------|---------------------------|--|
| ITEM CODE       | GE1125P315C | dn        | 315                       |  |
| dn              | 315         | Z [mm]    | 185                       |  |
| SDR DESIGN      | 11          | Mass [kg] | 9.95                      |  |