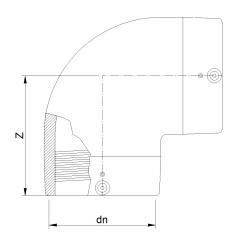

TECHNICAL DATASHEET

????? ?????????? 90° IPS

| PRODUCT DETAILS |            | GEC    | GEOMETRIC CHARACTERISTICS |  |
|-----------------|------------|--------|---------------------------|--|
| ITEM CODE       | GE9P4C.IPS | dn     | 4"                        |  |
| dn              | 4"         | Z [mm] | 5,91"                     |  |
| SDR DESIGN      | 11         |        |                           |  |