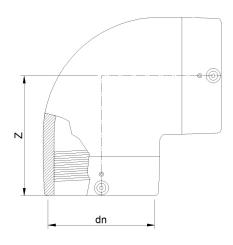

TECHNICAL DATASHEET

????? ?????????? 90° IPS

| PRODUCT DETAILS |            | GE     | GEOMETRIC CHARACTERISTICS |  |
|-----------------|------------|--------|---------------------------|--|
| ITEM CODE       | GE9P8C.IPS | dn     | 8"                        |  |
| dn              | 8"         | Z [mm] | 10,00"                    |  |
| SDR DESIGN      | 11         |        |                           |  |