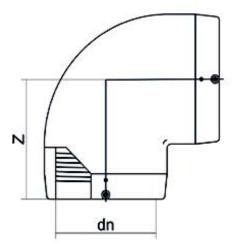

TECHNICAL DATASHEET

????? ????????????? 90°

| PRODUCT DETAILS |          | GEO       | GEOMETRIC CHARACTERISTICS |  |
|-----------------|----------|-----------|---------------------------|--|
| ITEM CODE       | GE9P075C | dn        | 75                        |  |
| dn              | 75       | Z [mm]    | 103                       |  |
| SDR DESIGN      | 11       | Mass [kg] | 0.49                      |  |