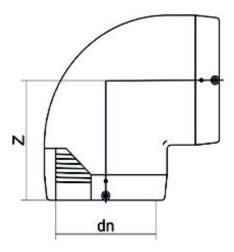

TECHNICAL DATASHEET

????? ????????????? 90°

| PRODUCT DETAILS |          | GEC       | GEOMETRIC CHARACTERISTICS |  |
|-----------------|----------|-----------|---------------------------|--|
| ITEM CODE       | GE9P110C | dn        | 110                       |  |
| dn              | 110      | Z [mm]    | 141                       |  |
| SDR DESIGN      | 11       | Mass [kg] | 1.36                      |  |