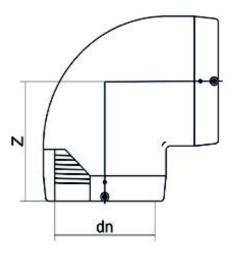

TECHNICAL DATASHEET

????? ????????????? 90°

| PRODUCT DETAILS |          | GEO       | GEOMETRIC CHARACTERISTICS |  |
|-----------------|----------|-----------|---------------------------|--|
| ITEM CODE       | GE9P125C | dn        | 125                       |  |
| dn              | 125      | Z [mm]    | 155                       |  |
| SDR DESIGN      | 11       | Mass [kg] | 1.81                      |  |