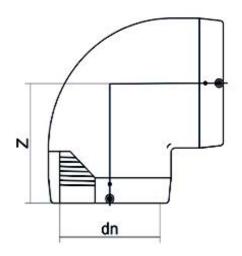

| PRODUCT DETAILS |          | GEOMETRIC CHARACTERISTICS |      |
|-----------------|----------|---------------------------|------|
| ITEM CODE       | GE9P140C | dn                        | 140  |
| dn              | 140      | Z [mm]                    | 167  |
| SDR DESIGN      | 11       | Mass [kg]                 | 2.54 |