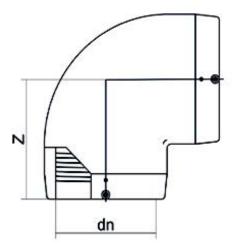

TECHNICAL DATASHEET

????? ????????????? 90°

| PRODUCT DETAILS |          | GEC       | GEOMETRIC CHARACTERISTICS |  |
|-----------------|----------|-----------|---------------------------|--|
| ITEM CODE       | GE9P160C | dn        | 160                       |  |
| dn              | 160      | Z [mm]    | 181                       |  |
| SDR DESIGN      | 11       | Mass [kg] | 3.67                      |  |