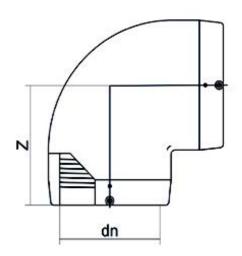

|            | PRODUCT DETAILS |  |
|------------|-----------------|--|
| ITEM CODE  | GE9P180C        |  |
| dn         | 180             |  |
| SDR DESIGN | 11              |  |

|        | GEOMETRIC CHARACTERISTICS |
|--------|---------------------------|
| dn     | 180                       |
| Z [mm] | 219                       |