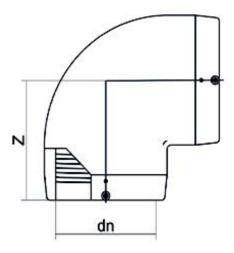

TECHNICAL DATASHEET

????? ????????????? 90°

| PRODUCT DETAILS |          | GEC       | GEOMETRIC CHARACTERISTICS |  |
|-----------------|----------|-----------|---------------------------|--|
| ITEM CODE       | GE9P225C | dn        | 225                       |  |
| dn              | 225      | Z [mm]    | 259                       |  |
| SDR DESIGN      | 11       | Mass [kg] | 10.28                     |  |