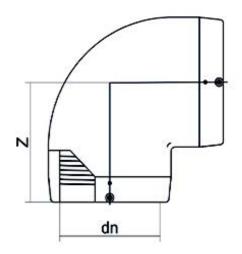

| PRODUCT DETAILS |          | GEO       | GEOMETRIC CHARACTERISTICS |  |
|-----------------|----------|-----------|---------------------------|--|
| ITEM CODE       | GE9P250C | dn        | 250                       |  |
| dn              | 250      | Z [mm]    | 316                       |  |
| SDR DESIGN      | 11       | Mass [kg] | 12.59                     |  |