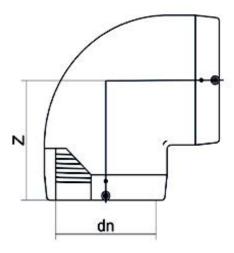

TECHNICAL DATASHEET

????? ????????????? 90°

| PRODUCT DETAILS |          | GEO       | GEOMETRIC CHARACTERISTICS |  |
|-----------------|----------|-----------|---------------------------|--|
| ITEM CODE       | GE9P315C | dn        | 315                       |  |
| dn              | 315      | Z [mm]    | 383                       |  |
| SDR DESIGN      | 11       | Mass [kg] | 23.46                     |  |

\*The pictures are for illustrative purposes only. the product may differ in color and / or some of its parts.

PLASTITALIA SPA reserves the right to revise this specification, while maintaining compliance with the requirements of the product without prior notice. Tolerance on diameters and thickness according to the standards unless otherwise specified. Tolerance: ± 5%