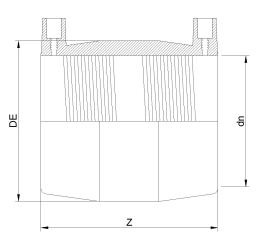

TECHNICAL DATASHEET

MAN ????? ??????????? IPS

| PRODUCT DETAILS |            | GEOMETRIC CHARACTERISTICS |        |
|-----------------|------------|---------------------------|--------|
| ITEM CODE       | MP112C.IPS | DE [mm]                   | 2,66"  |
| dn              | 1 1/2"     | dn                        | 1 1/2" |
| SDR DESIGN      | 11         | Z [mm]                    | 3,86"  |