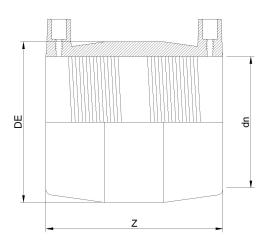

## MAN????? ???????????? IPS

| PRODUCT DETAILS |            | GEOMETRIC CHARACTERISTICS |        |
|-----------------|------------|---------------------------|--------|
| ITEM CODE       | MP114C.IPS | DE [mm]                   | 2,16"  |
| dn              | 1 1/4"     | dn                        | 1 1/4" |
| SDR DESIGN      | 11         | Z [mm]                    | 3,65"  |