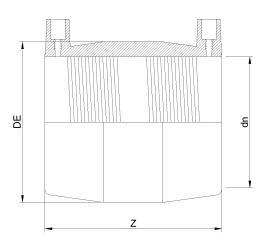

## MAN????? ???????????? IPS

| PRODUCT DETAILS |          | GEOMETRIC CHARACTERISTICS |       |
|-----------------|----------|---------------------------|-------|
| ITEM CODE       | MP4C.IPS | DE [mm]                   | 5,91" |
| dn              | 4"       | dn                        | 4"    |
| SDR DESIGN      | 11       | Z [mm]                    | 5,91" |