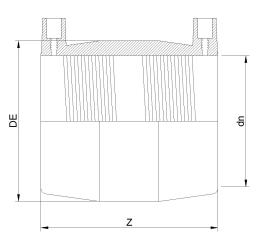

TECHNICAL DATASHEET

MAN ????? ??????????? IPS

| PRODUCT DETAILS |           | GEOMETRIC CHARACTERISTICS |        |
|-----------------|-----------|---------------------------|--------|
| ITEM CODE       | MP10C.IPS | DE [mm]                   | 13,70" |
| dn              | 10"       | dn                        | 10"    |
| SDR DESIGN      | 11        | Z [mm]                    | 9,80"  |