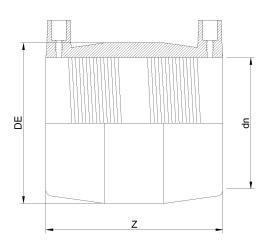

## MAN????? ???????????? IPS

| PRODUCT DETAILS |           | GEOMETRIC CHARACTERISTICS |        |
|-----------------|-----------|---------------------------|--------|
| ITEM CODE       | MP14C.IPS | DE [mm]                   | 17,20" |
| dn              | 14"       | dn                        | 14"    |
| SDR DESIGN      | 11        | Z [mm]                    | 11,80" |