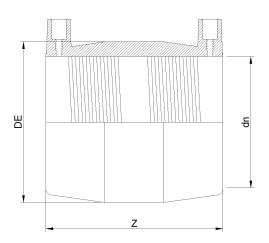

## MAN????? ???????????? IPS

| PRODUCT DETAILS |           | GEOMETRIC CHARACTERISTICS |        |
|-----------------|-----------|---------------------------|--------|
| ITEM CODE       | MP18C.IPS | DE [mm]                   | 22,44" |
| dn              | 18"       | dn                        | 18"    |
| SDR DESIGN      | 11        | Z [mm]                    | 16,73" |