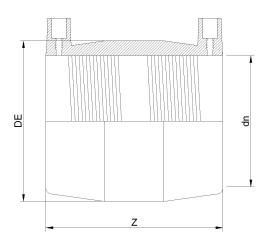

## MAN????? ???????????? IPS

| PRODUCT DETAILS |           | GEC        | GEOMETRIC CHARACTERISTICS |  |
|-----------------|-----------|------------|---------------------------|--|
| ITEM CODE       | MP20C.IPS | DE [mm]    | 25,00"                    |  |
| dn              | 20"       | <b>d</b> n | 20"                       |  |
| SDR DESIGN      | 11        | Z [mm]     | 18,00"                    |  |
|                 |           | Mass [kg]  | 44.2                      |  |