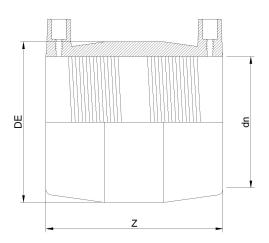

## MAN????? ???????????? IPS

| PRODUCT DETAILS |           | GEOMETRIC CHARACTERISTICS |        |
|-----------------|-----------|---------------------------|--------|
| ITEM CODE       | MP24C.IPS | DE [mm]                   | 30,60" |
| dn              | 24"       | dn                        | 24"    |
| SDR DESIGN      | 11        | Z [mm]                    | 19,80" |