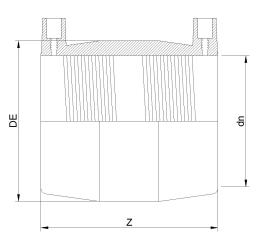

TECHNICAL DATASHEET

MAN ????? ??????????? IPS

| PRODUCT DETAILS |           | GEO     | GEOMETRIC CHARACTERISTICS |  |
|-----------------|-----------|---------|---------------------------|--|
| ITEM CODE       | MP28C.IPS | DE [mm] | 34,50"                    |  |
| dn              | 28"       | dn      | 28"                       |  |
| SDR DESIGN      | 11        | Z [mm]  | 20,70"                    |  |