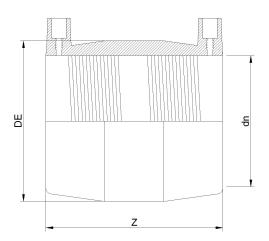

## MAN????? ???????????? IPS

| PRODUCT DETAILS |           | GEO     | GEOMETRIC CHARACTERISTICS |  |
|-----------------|-----------|---------|---------------------------|--|
| ITEM CODE       | MP34C.IPS | DE [mm] | 42,13"                    |  |
| dn              | 34"       | dn      | 34"                       |  |
| SDR DESIGN      | 11        | Z [mm]  | 21,65"                    |  |