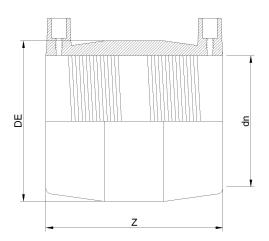

## MAN????? ???????????? IPS

| PRODUCT DETAILS |           | GEOMETRIC CHARACTERISTICS |        |
|-----------------|-----------|---------------------------|--------|
| ITEM CODE       | MP54P.IPS | DE [mm]                   | 62,01" |
| dn              | 54"       | dn                        | 54"    |
| SDR DESIGN      | 15.5      | Z [mm]                    | 23,62" |
|                 |           | Mass [kg]                 | 238    |