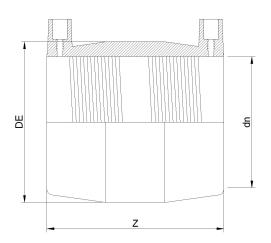

## MAN????? ???????????? IPS

| PRODUCT DETAILS |           | GEOMETRIC CHARACTERISTICS |        |
|-----------------|-----------|---------------------------|--------|
| ITEM CODE       | MP24B.IPS | DE [mm]                   | 28,00" |
| dn              | 24"       | dn                        | 24"    |
| SDR DESIGN      | 17        | Z [mm]                    | 19,90" |