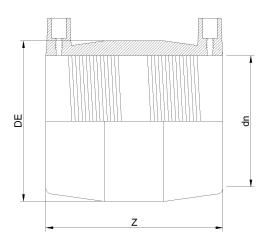

## MAN????? ???????????? IPS

| PRODUCT DETAILS |           | GEC     | GEOMETRIC CHARACTERISTICS |  |
|-----------------|-----------|---------|---------------------------|--|
| ITEM CODE       | MP32B.IPS | DE [mm] | 36,60"                    |  |
| dn              | 32"       | dn      | 32"                       |  |
| SDR DESIGN      | 17        | Z [mm]  | 19,69"                    |  |