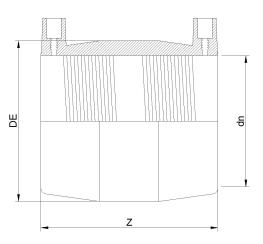

TECHNICAL DATASHEET

MAN ????? ??????????? IPS

| PRODUCT DETAILS |          | GEC     | GEOMETRIC CHARACTERISTICS |  |
|-----------------|----------|---------|---------------------------|--|
| ITEM CODE       | MP6N.IPS | DE [mm] | 9,33"                     |  |
| dn              | 6"       | dn      | 6"                        |  |
| SDR DESIGN      | 7        | Z [mm]  | 7,87"                     |  |