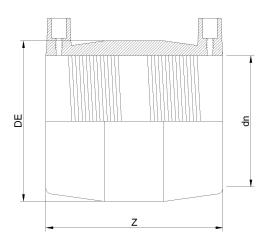

## MAN????? ???????????? IPS

| PRODUCT DETAILS |           | GEO     | GEOMETRIC CHARACTERISTICS |  |
|-----------------|-----------|---------|---------------------------|--|
| ITEM CODE       | MP14N.IPS | DE [mm] | 19,53"                    |  |
| dn              | 14"       | dn      | 14"                       |  |
| SDR DESIGN      | 7         | Z [mm]  | 13,78"                    |  |