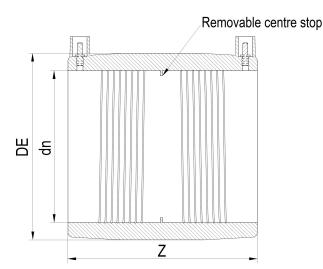

???????????? ???????

????? ?????????????

| PRODUCT DETAILS |        | G         | GEOMETRIC CHARACTERISTICS |  |
|-----------------|--------|-----------|---------------------------|--|
| ITEM CODE       | MP110C | DE [mm]   | 136                       |  |
| dn              | 110    | dn        | 110                       |  |
| SDR DESIGN      | 11     | Z [mm]    | 150                       |  |
|                 |        | Mass [kg] | 0.62                      |  |