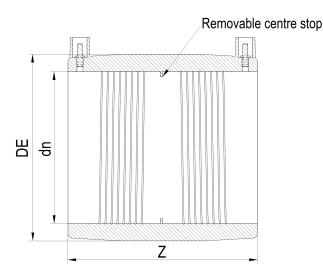

????? ??????????????

| PRODUCT DETAILS |        |           | GEOMETRIC CHARACTERISTICS |  |
|-----------------|--------|-----------|---------------------------|--|
| ITEM CODE       | MP125C | DE [mm]   | 155                       |  |
| dn              | 125    | dn        | 125                       |  |
| SDR DESIGN      | 11     | Z [mm]    | 160                       |  |
|                 |        | Mass [kg] | 0.88                      |  |