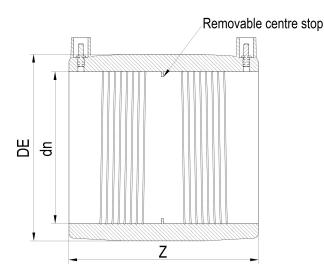

7777777777777 7777777

| PRODUCT DETAILS |        | G         | GEOMETRIC CHARACTERISTICS |  |
|-----------------|--------|-----------|---------------------------|--|
| ITEM CODE       | MP140C | DE [mm]   | 173                       |  |
| dn              | 140    | dn        | 140                       |  |
| SDR DESIGN      | 11     | Z [mm]    | 170                       |  |
|                 |        | Mass [kg] | 1.14                      |  |