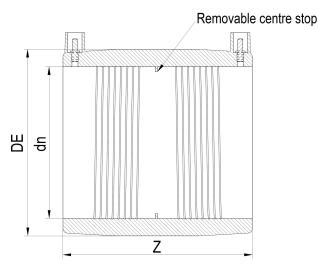

TECHNICAL DATASHEET

| PRODUCT DETAILS |        | GEC       | GEOMETRIC CHARACTERISTICS |  |
|-----------------|--------|-----------|---------------------------|--|
| ITEM CODE       | MP180C | DE [mm]   | 220                       |  |
| dn              | 180    | dn        | 180                       |  |
| SDR DESIGN      | 11     | Z [mm]    | 190                       |  |
|                 |        | Mass [kg] | 2.02                      |  |