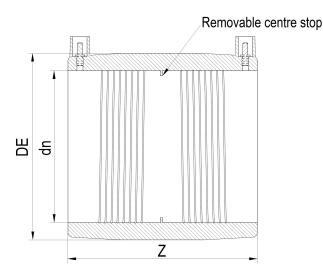

????????????? ???????

????? ??????????????

| PRODUCT DETAILS |        | GE        | GEOMETRIC CHARACTERISTICS |  |
|-----------------|--------|-----------|---------------------------|--|
| ITEM CODE       | MP200C | DE [mm]   | 246                       |  |
| dn              | 200    | dn        | 200                       |  |
| SDR DESIGN      | 11     | Z [mm]    | 210                       |  |
|                 |        | Mass [kg] | 2.82                      |  |