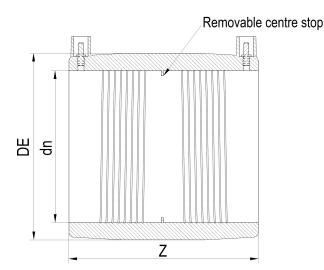

????? ?????????????

| PRODUCT DETAILS |        | GEC       | GEOMETRIC CHARACTERISTICS |  |
|-----------------|--------|-----------|---------------------------|--|
| ITEM CODE       | MP225C | DE [mm]   | 277                       |  |
| dn              | 225    | dn        | 225                       |  |
| SDR DESIGN      | 11     | Z [mm]    | 226                       |  |
|                 |        | Mass [kg] | 3.57                      |  |