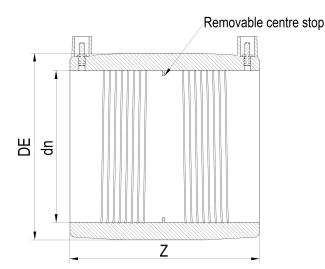

????? ??????????????

| PRODUCT DETAILS |        | (         | GEOMETRIC CHARACTERISTICS |  |
|-----------------|--------|-----------|---------------------------|--|
| ITEM CODE       | MP250C | DE [mm]   | 310                       |  |
| dn              | 250    | dn        | 250                       |  |
| SDR DESIGN      | 11     | Z [mm]    | 245                       |  |
|                 |        | Mass [kg] | 4.9                       |  |