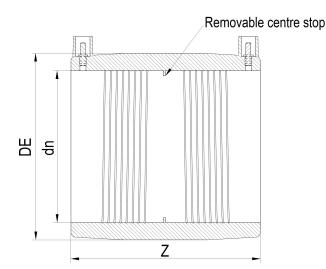

????? ??????????????

| PRODUCT DETAILS |        | GEOMETRIC CHARACTERISTICS |      |
|-----------------|--------|---------------------------|------|
| ITEM CODE       | MP280C | DE [mm]                   | 345  |
| dn              | 280    | dn                        | 280  |
| SDR DESIGN      | 11     | Z [mm]                    | 250  |
|                 |        | Mass [kg]                 | 6.85 |