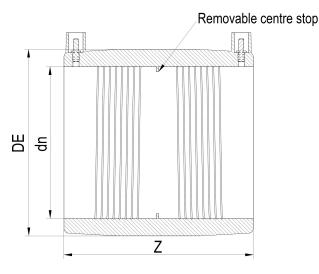

TECHNICAL DATASHEET

| PRODUCT DETAILS |        | GEOMETRIC CHARACTERISTICS |       |
|-----------------|--------|---------------------------|-------|
| ITEM CODE       | MP355C | DE [mm]                   | 438   |
| dn              | 355    | dn                        | 355   |
| SDR DESIGN      | 11     | Z [mm]                    | 302   |
|                 |        | Mass [kg]                 | 13.22 |