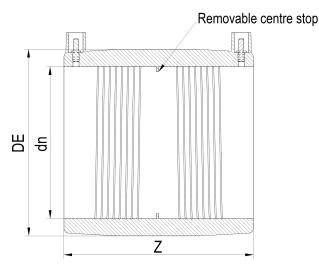

TECHNICAL DATASHEET

| PRODUCT DETAILS |        | GEOMETRIC CHARACTERISTICS |      |
|-----------------|--------|---------------------------|------|
| ITEM CODE       | MP400C | DE [mm]                   | 495  |
| dn              | 400    | dn                        | 400  |
| SDR DESIGN      | 11     | Z [mm]                    | 355  |
|                 |        | Mass [kg]                 | 18.9 |