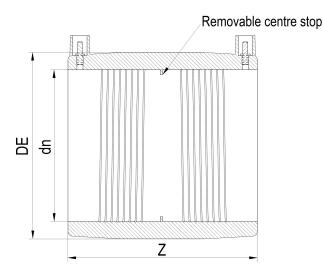

????????????? ???????

????? ?????????????

| PRODUCT DETAILS |        | G         | GEOMETRIC CHARACTERISTICS |  |
|-----------------|--------|-----------|---------------------------|--|
| ITEM CODE       | MP450C | DE [mm]   | 554                       |  |
| dn              | 450    | dn        | 450                       |  |
| SDR DESIGN      | 11     | Z [mm]    | 425                       |  |
|                 |        | Mass [kg] | 26.47                     |  |